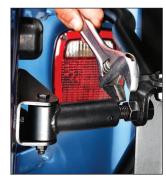

Jeeps° with all body lift kits.

www.Bestop.com/CloserLook

Easy adjustment prevents wobble and "play."

APPLICATION

Jeep®

The tire carrier and tailgate swing out as a single unit.

Body-mounted inner brackets strengthen the tire carrier for a solid installation.