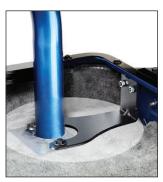

Jeeps° with all body lift kits.

www.Bestop.com/CloserLook

Easy adjustment prevents wobble and "play."

APPLICATION

Jeep®

The tire carrier and tailgate swing out as a single unit.

Body-mounted inner brackets strengthen the tire carrier for a solid installation.