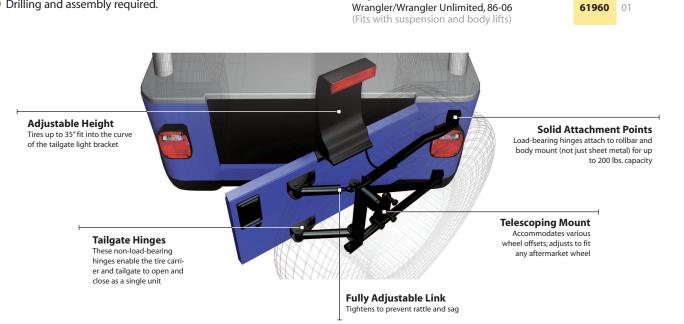

- Offers the convenience of a tailgate mount with the big tire capacity of a swing-away.
- Accommodates a tire up to 35" and 200 lbs.
- Carrier and tailgate open and close as single unit.
- Ø Adjustable arm eliminates tailgate sag.
- Heavy tubular steel protects against corrosion.
- Is Black powder coat paint with wrinkle finish.
- Orilling and assembly required.

Jeeps° with all body lift kits.

www.Bestop.com/CloserLook

Easy adjustment prevents wobble and "play."

APPLICATION

Jeep®

The tire carrier and tailgate swing out as a single unit.

Body-mounted inner brackets strengthen the tire carrier for a solid installation.