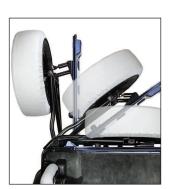

Jeeps° with all body lift kits.

www.Bestop.com/CloserLook

Easy adjustment prevents wobble and "play."

APPLICATION

Jeep®

The tire carrier and tailgate swing out as a single unit.

Body-mounted inner brackets strengthen the tire carrier for a solid installation.